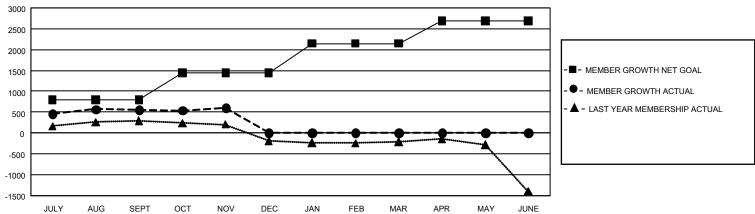

## GOALS AND ACTUAL MEMBERS CUMULATIVE

| DROPPED CLUBS: 9 |     | 356 CLUBS OF 615 ADDED 1<br>OR MORE NEW MEMBERS | GENDER DISTRIBUTION                 |                 |  |
|------------------|-----|-------------------------------------------------|-------------------------------------|-----------------|--|
|                  |     |                                                 | MALE                                | 18,539 (80.50%) |  |
|                  |     |                                                 | FEMALE                              | 4,492 (19.50%)  |  |
| DROPPED MEMBERS  |     |                                                 | NON BINARY                          | 0 (0.00%)       |  |
| DECEASED         | 31  |                                                 | PREFER NOT TO ANSWER                | 0 (0.00%)       |  |
| CLUB CANCELLED   | 33  |                                                 | TOTAL FAMILY UNIT MEMBERS 96        |                 |  |
| OTHER            | 874 | CLICK HERE FOR                                  | TOTAL TARMET GIVET MEMBERS          |                 |  |
| TOTAL            | 938 | CUMULATIVE MEMBERSHIP DATA                      | FAMILY MEMBERS PAYING HALF DUES 550 |                 |  |