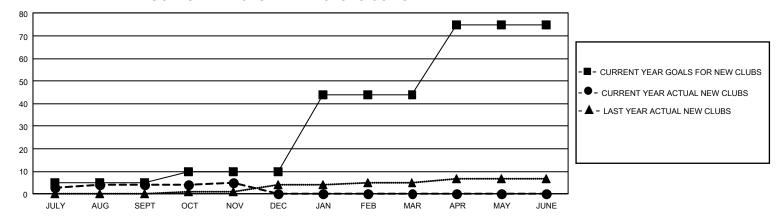

| 15            | 4         | 8             | JULY/AUG/SEPT         | 795                      | 1,320                   | 680                                          |
| OCT/NOV/DEC           | 15            | 1         | 1             | OCT/NOV/DEC           | 650                      | 308                     | 258                                          |
| JAN/FEB/MAR           | 102           | 0         | 0             | JAN/FEB/MAR           | 703                      | 0                       | 0                                            |
| APR/MAY/JUNE          | 93            | 0         | 0             | APR/MAY/JUNE          | 538                      | 0                       | 0                                            |

## GOALS AND ACTUAL NEW CLUBS CUMULATIVE



## GOALS AND ACTUAL MEMBERS CUMULATIVE



| DROPPED CLUBS: 9 |     | 356 CLUBS OF 615 ADDED 1<br>OR MORE NEW MEMBERS | GENDER DISTRIBUTION                 |                 |  |
|------------------|-----|-------------------------------------------------|-------------------------------------|-----------------|--|
|                  |     |                                                 | MALE                                | 18,539 (80.50%) |  |
|                  |     |                                                 | FEMALE                              | 4,492 (19.50%)  |  |
| DROPPED MEMBERS  |     |                                                 | NON BINARY                          | 0 (0.00%)       |  |
| DECEASED         | 31  |                                                 |